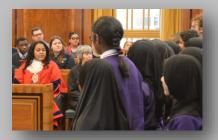

#### **Holocaust Commemoration Day**

This week our choir took part in the Holocaust Commemoration Ceremony at Hackney Town Hall. The children sang beautifully with the children from Simon Marks Jewish School. We are very proud of these children representing our school in such a wonderful and honourable way.