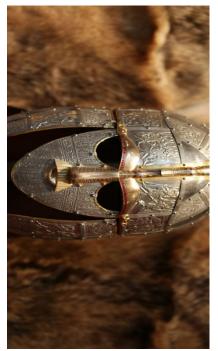

## Suttoon Hoo

Please do some research into what and where Sutton Hoo is.

Using the pictures below, try and think about what it is archeologists have found from their excavations.

- 1. What was Sutton Hoo?
- 2. Label the pictures and write sentences about what has been found in the pictures and answer the following questions about them;
  - a. What do you think it is?
  - b. Who might have used it?
  - c. What is it made from?
  - d. What skills were needed to make it?
  - e. What might it be used for?
  - f. What might it tell us about life at the time?
  - g. Any other observations?
- 3. What conclusions can you make about the discovery of Sutton Hoo?
- 4. Write an extract about what you think like would have been like at Sutton Hoo, could be as a diary entry.