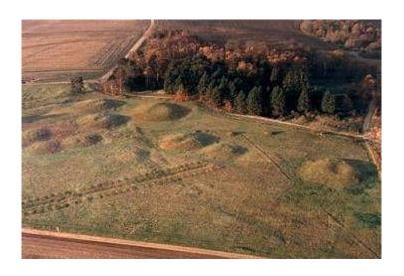

## Suttoon Hoo

Please do some research into what and where Sutton Hoo is.

Using the pictures below, try and think about what it is archeologists have found from their excavations.

- 1. What was Sutton Hoo?
- 2. Label the pictures and write sentences about what has been found in the pictures and answer the following questions about them;
  - a. What do you think it is?
  - b. Who might have used it?
  - c. What is it made from?
  - d. What skills were needed to make it?
  - e. What might it be used for?
  - f. What might it tell us about life at the time?
  - g. Any other observations?
- 3. What conclusions can you make about the discovery of Sutton Hoo?
- 4. Write an extract about what you think like would have been like at Sutton Hoo, could be as a diary entry.