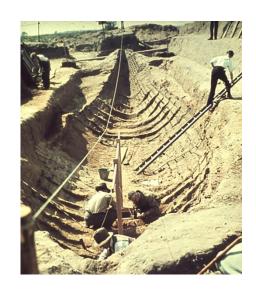

## Suttoon Hoo

Please do some research into what and where Sutton Hoo is.

Using the pictures below, try and think about what it is archeologists have found from their excavations.

- 1. What was Sutton Hoo?
- 2. Label the pictures and write sentences about what has been found in the pictures and answer the following questions about them;
  - a. What do you think it is?
  - b. Who might have used it?
  - c. What is it made from?
  - d. What skills were needed to make it?
  - e. What might it be used for?
  - f. What might it tell us about life at the time?
  - g. Any other observations?
- 3. What conclusions can you make about the discovery of Sutton Hoo?
- 4. Write an extract about what you think like would have been like at Sutton Hoo, could be as a diary entry.