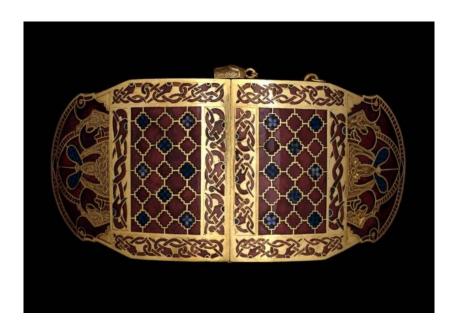

## Suttoon Hoo

Please do some research into what and where Sutton Hoo is.

Using the pictures below, try and think about what it is archeologists have found from their excavations.

- 1. What was Sutton Hoo?
- 2. Label the pictures and write sentences about what has been found in the pictures and answer the following questions about them;
  - a. What do you think it is?
  - b. Who might have used it?
  - c. What is it made from?
  - d. What skills were needed to make it?
  - e. What might it be used for?
  - f. What might it tell us about life at the time?
  - g. Any other observations?
- 3. What conclusions can you make about the discovery of Sutton Hoo?
- 4. Write an extract about what you think like would have been like at Sutton Hoo, could be as a diary entry.