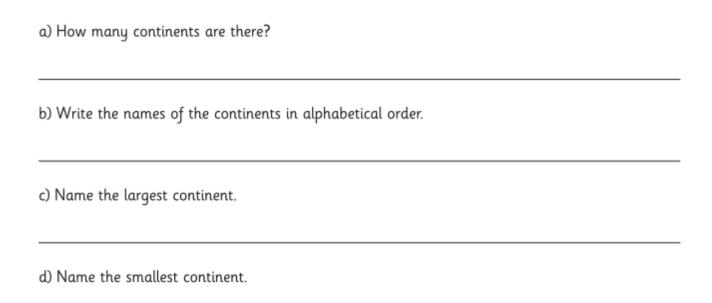

## Continents of the World

Answer the following questions in your book using the map to help you.

## Answers a) 7 b) Africa, Antarctica, Asia, Australasia, Europe, North America and South America c) Asia d) Australasia e) Asia f) Antarctica

g) Asia - Mount Everest

h) Africa-River Nile