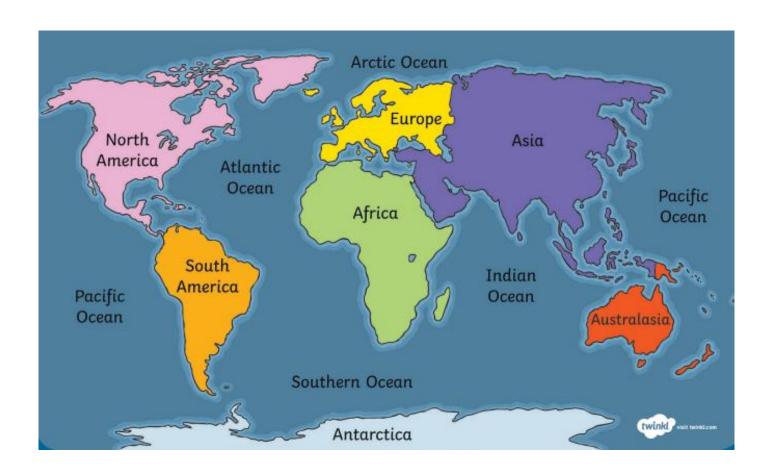

## Continents of the World

Answer the following questions in your book using the map to help you.

## Answers a) 7 b) Africa, Antarctica, Asia, Australasia, Europe, North America and South America c) Asia d) Australasia e) Asia f) Antarctica

g) Asia - Mount Everest

h) Africa-River Nile