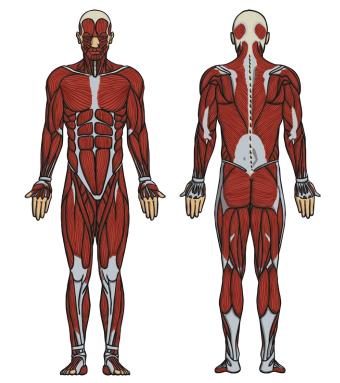

## Mighty Muscles

Activity

Prediction (before the activity):

Circle or highlight the muscles you think be used.

Results (after the activity):

Circle or highlight the muscles you used.

add a picture of you running here.