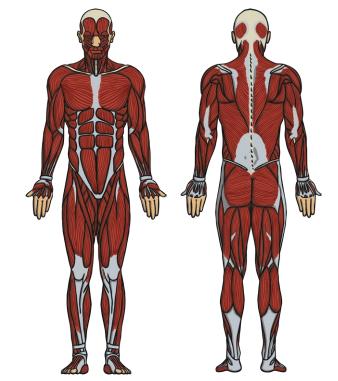

## Mighty Muscles

Activity

Prediction (before the activity):

Circle or highlight the muscles you think be used.

Results (after the activity):

Circle or highlight the muscles you used.

add a picture of you running here.

## Mighty Muscles

| Activity                              | Prediction (before the activity): Circle or highlight the muscles <b>you think</b> will be used. | Results (after the activity):  Circle or highlight the muscles <u>you used</u> . |  |  |
|---------------------------------------|--------------------------------------------------------------------------------------------------|----------------------------------------------------------------------------------|--|--|
| add a picture of you<br>running here. |                                                                                                  |                                                                                  |  |  |