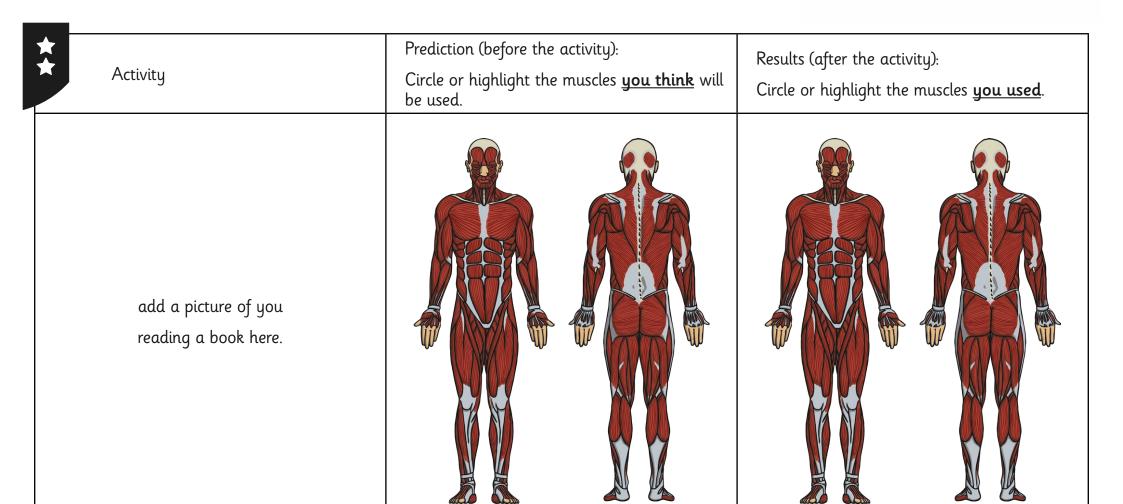

## Mighty Muscles

| Activity                              | Prediction (before the activity): Circle or highlight the muscles <b>you think</b> will be used. | Results (after the activity):  Circle or highlight the muscles <u>you used</u> . |  |  |
|---------------------------------------|--------------------------------------------------------------------------------------------------|----------------------------------------------------------------------------------|--|--|
| add a picture of you<br>running here. |                                                                                                  |                                                                                  |  |  |