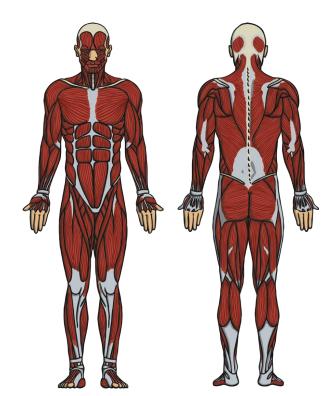

## Mighty Muscles

Activity

Prediction (before the activity):

Circle or highlight the muscles you think be used.

Results (after the activity):

Circle or highlight the muscles you used.

add a picture of you running here.

## Mighty Muscles

| Activity                              | Prediction (before the activity): Circle or highlight the muscles <b>you think</b> will be used. | Results (after the activity):  Circle or highlight the muscles <u>you used</u> . |  |  |
|---------------------------------------|--------------------------------------------------------------------------------------------------|----------------------------------------------------------------------------------|--|--|
| add a picture of you<br>running here. |                                                                                                  |                                                                                  |  |  |