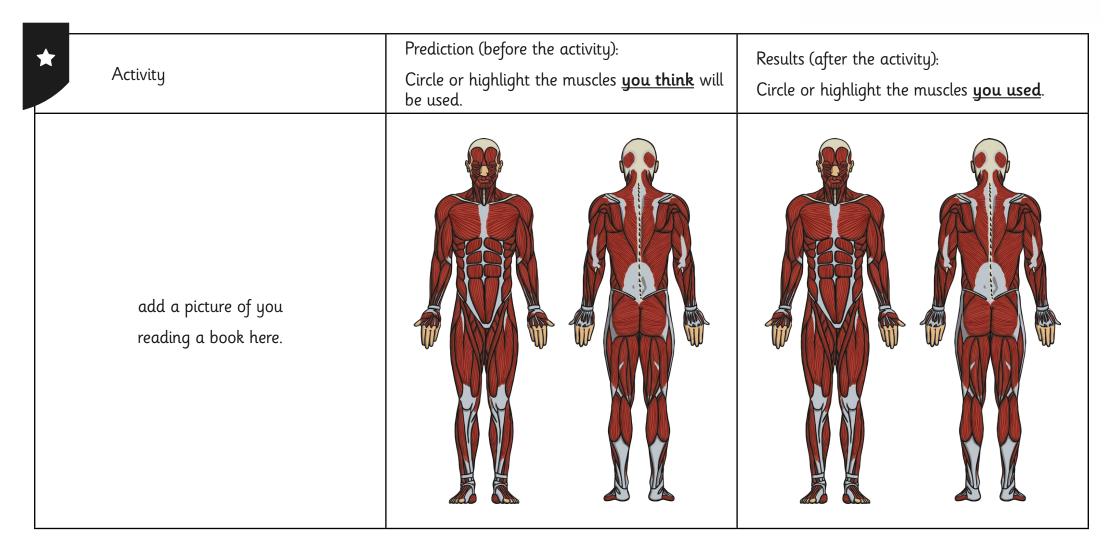

## Mighty Muscles

| Activity                              | Prediction (before the activity): Circle or highlight the muscles <b>you think</b> will be used. | Results (after the activity):  Circle or highlight the muscles <u>you used</u> . |  |  |
|---------------------------------------|--------------------------------------------------------------------------------------------------|----------------------------------------------------------------------------------|--|--|
| add a picture of you<br>running here. |                                                                                                  |                                                                                  |  |  |