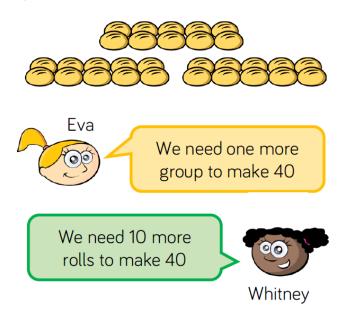

Eva and Whitney are making equal groups of bread rolls.

Who do you agree with? Explain why.

Rosie and Eva have equal groups of either 2, 5 or 10

Each of their totals is less than 40

Rosie has 5 equal groups.

There are 20 apples.

There are 4 groups of 5 apples which is equal to 20.

10+10+10=30

There are 30 fish.

Eva and Whitney are making equal groups of bread rolls.

We need one more group to make 40

We need 10 more rolls to make 40

Who do you agree with? Explain why.

Possible answer: I agree with both.

They are counting in groups of 10 so they need one more group of 10

Rosie and Eva have equal groups of either 2, 5 or 10

Each of their totals is less than 40