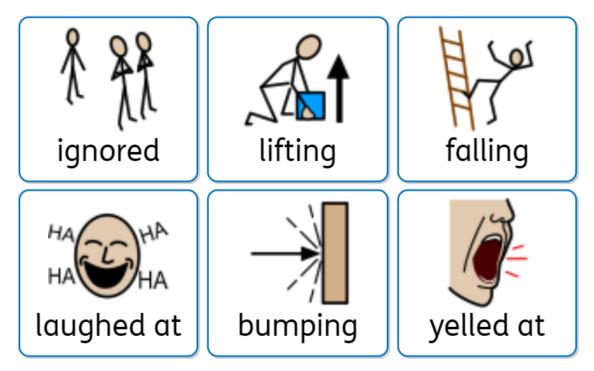

## Task 1

Sort the pictures explaining orally which ones can hurt our feelings and which ones can hurt our bodies.