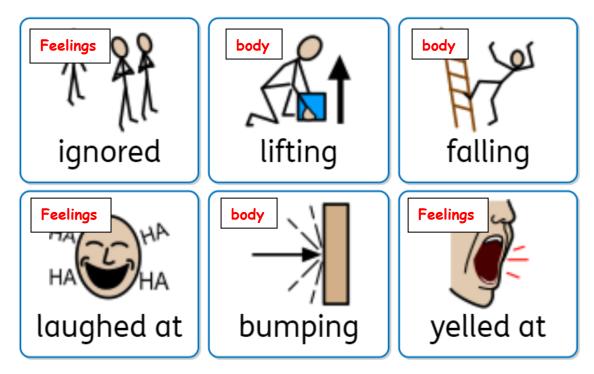

#### <u>Answers</u>

### Task 1

Sort the pictures explaining orally which ones can hurt our feelings and which ones can hurt our bodies.