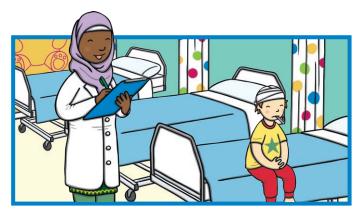

Modern hospital

Victorian hospital

What is different about hospitals now, compared to Victorian hospitals?

visit twinkl.com

Modern hospital

Victorian hospital

What is different about hospitals now, compared to Victorian hospitals? Write what is different and what is the same about them in the table.

| What Is the same? | What Is different? |
|-------------------|--------------------|
|                   |                    |
|                   |                    |
|                   |                    |
|                   |                    |
|                   |                    |
|                   |                    |
|                   |                    |
|                   |                    |
|                   |                    |
|                   |                    |
|                   |                    |
|                   | visit twinkl.com   |
| twinkl 🖈 🛧 🛧      | visit twinkl.com   |