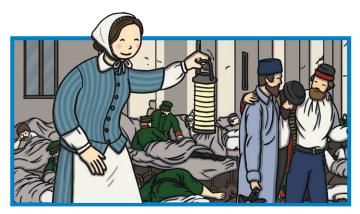

Modern hospital

Victorian hospital

What is different about hospitals now, compared to Victorian hospitals?

visit twinkl.com

Modern hospital

Victorian hospital

What is different about hospitals now, compared to Victorian hospitals? Write what is different and what is the same about them in the table.

| What Is the same? | What Is different? |
|-------------------|--------------------|
|                   |                    |
|                   |                    |
|                   |                    |
|                   |                    |
|                   |                    |
|                   |                    |
|                   |                    |
|                   |                    |
|                   |                    |
|                   |                    |
|                   |                    |
|                   | visit twinkl.com   |
| twinkl 🖈 🛧 🛧      | visit twinkl.com   |