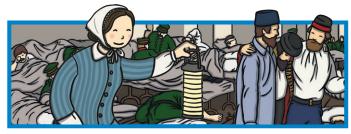

Modern hospital

Victorian hospital

What is different about hospitals now, compared to Victorian hospitals?

visit twinkl.com

Modern hospital

Victorian hospital

What is different about hospitals now, compared to Victorian hospitals? Write what is different and what is the same about them in the table.

| What Is the same? | What Is different? |
|-------------------|--------------------|
|                   |                    |
|                   |                    |
|                   |                    |
|                   |                    |
|                   |                    |
|                   |                    |
|                   |                    |
|                   |                    |
|                   |                    |
|                   |                    |
|                   |                    |
|                   | visit twinkl.com   |
| twinkl 🖈 🛧 🛧      | visit twinkl.com   |