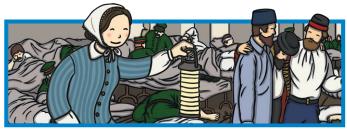

Modern hospital

Victorian hospital

What is different about hospitals now, compared to Victorian hospitals?

visit twinkl.com

Modern hospital

Victorian hospital

What is different about hospitals now, compared to Victorian hospitals? Write what is different and what is the same about them in the table.

| What Is the same? | What Is different? |
|-------------------|--------------------|
|                   |                    |
|                   |                    |
|                   |                    |
|                   |                    |
|                   |                    |
|                   |                    |
|                   |                    |
|                   |                    |
|                   |                    |
|                   |                    |
|                   |                    |
|                   | visit twinkl.com   |
| twinkl 🖈 🛧 🛧      | visit twinkl.com   |