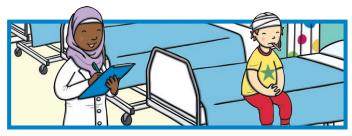

Modern hospital

Victorian hospital

What is different about hospitals now, compared to Victorian hospitals?

visit twinkl.com

Modern hospital

Victorian hospital

What is different about hospitals now, compared to Victorian hospitals? Write what is different and what is the same about them in the table.

| What Is the same? | What Is different? |
|-------------------|--------------------|
|                   |                    |
|                   |                    |
|                   |                    |
|                   |                    |
|                   |                    |
|                   |                    |
|                   |                    |
|                   |                    |
|                   |                    |
|                   |                    |
|                   |                    |
|                   | visit twinkl.com   |
| twinkl 🖈 🛧 🛧      | visit twinkl.com   |