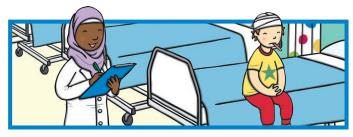

Modern hospital

Victorian hospital

What is different about hospitals now, compared to Victorian hospitals?

visit twinkl.com

Modern hospital

Victorian hospital

What is different about hospitals now, compared to Victorian hospitals? Write what is different and what is the same about them in the table.

| What Is the same? | What Is different? |
|-------------------|--------------------|
|                   |                    |
|                   |                    |
|                   |                    |
|                   |                    |
|                   |                    |
|                   |                    |
|                   |                    |
|                   |                    |
|                   |                    |
|                   |                    |
|                   |                    |
|                   | visit twinkl.com   |
| twinkl 🖈 🛧 🛧      | visit twinkl.com   |