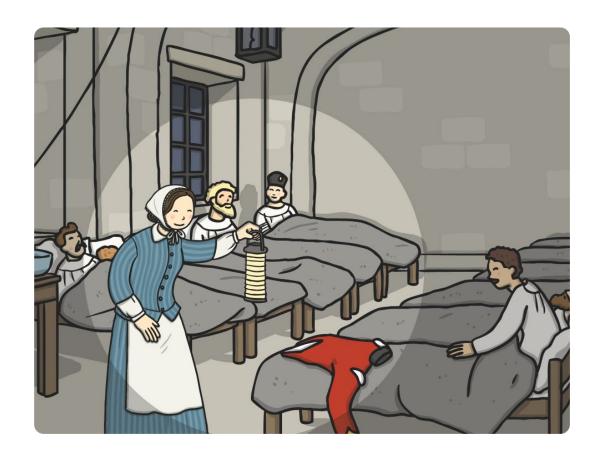

# **Hospital Improvements**

Match the problem to the solution that Florence Nightingale found.

## Problem:

The hospitals didn't have enough supplies to look after the soldiers.

## Problem:

The soldiers didn't have enough food.

#### Problem:

The hospitals didn't have enough medicine and bandages.

#### Problem:

The soldiers weren't looked after very well.

### Problem:

The soldiers didn't have clean clothes.

#### Problem:

The hospitals were very dirty.





| Look at the picture above. Explain what the problems were at the hospital and how Florence Nightingale solved them. |
|---------------------------------------------------------------------------------------------------------------------|
|                                                                                                                     |
|                                                                                                                     |
|                                                                                                                     |
|                                                                                                                     |
|