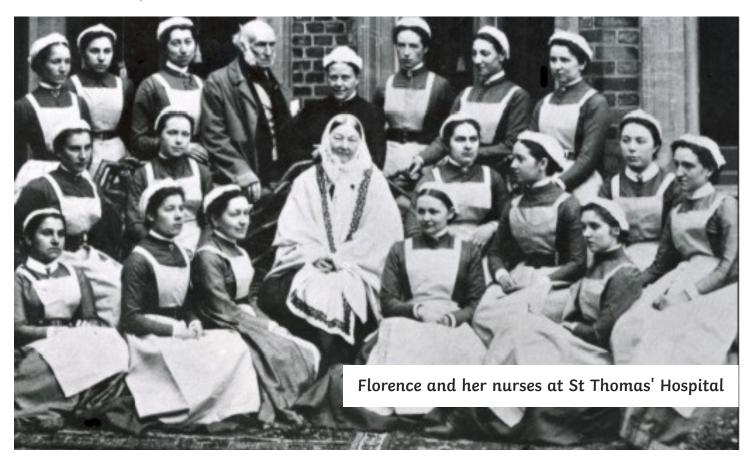

The soldiers called Florence Nightingale

'The Lady of the Lamp'.

The Crimean War ended in 1856. Florence returned to Britain in 1857 a hero. In 1860, Florence opened her own nurses' training school at St Thomas' Hospital, London.

The soldiers called Florence Nightingale

'The Lady of the Lamp'.

The Crimean War ended in 1856. The work Florence did in Scutari made her famous and she returned to Britain in 1857 a hero. In 1860 Florence opened her own nurses' training school at St Thomas's Hospital, London.