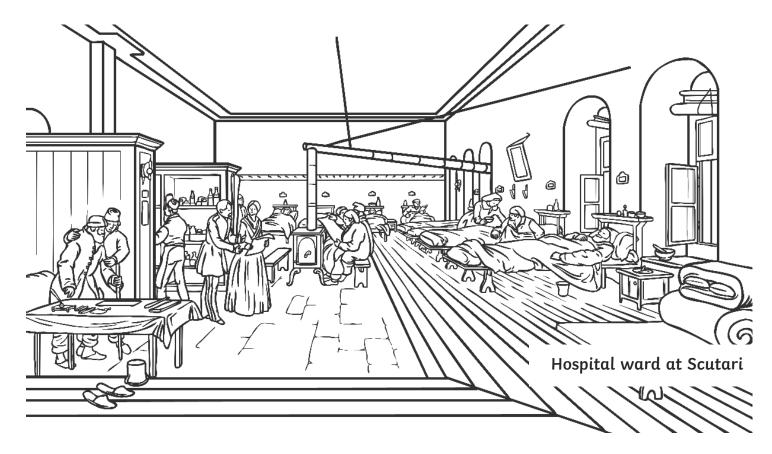

Back at home, people read about the war and the way the soldiers were being cared for in the army hospitals. There was little food and it was often mouldy. The water was dirty. Men with injuries and diseases had to lie on the stone floor, while rats ran around them. There were no nurses to look after them and there was no proper medical care. Because of this, Florence Nightingale was asked to take a team of nurses to Crimea. It was the first time women had been allowed to serve in the army.

#### 1. Why was Florence Nightingale asked to go to Crimea?

Florence went to Scutari with 38 nurses in November 1854. They organised the hospitals with supplies of food, blankets and beds. She knew that being clean helped making people better, so she made sure her and her team of nurses were clean and neat. They scrubbed the hospital, removed the rats and dirt and made sure there was proper food and medicine. Every night, Florence Nightingale would check on all the patients. The British soldiers were very grateful and called her the 'Lady of the Lamp'.

Back at home, people read about the war and the way the soldiers were being cared for in the army hospitals. There was little food and it was often mouldy. The water was dirty. Men with injuries and diseases had to lie on the stone floor, while rats ran around them. There were no nurses to look after them and there was no proper medical care. Because of this, Florence Nightingale was asked to take a team of nurses to the Crimea. It was the first time women had been allowed to serve in the army.

#### 1. Why was Florence Nightingale asked to go to Crimea?

Florence went to Scutari with a group of 38 nurses in November 1854. They organised the hospitals with supplies of food, blankets and beds. She knew the importance of hygiene in making people better so she made sure her and her team of nurses were clean and neat. They scrubbed the hospital, removed the rats and dirt and made sure there was proper food and medicine. Every night, Florence Nightingale would check on all the patients. The British soldiers were very grateful and called her the 'Lady of the Lamp'.