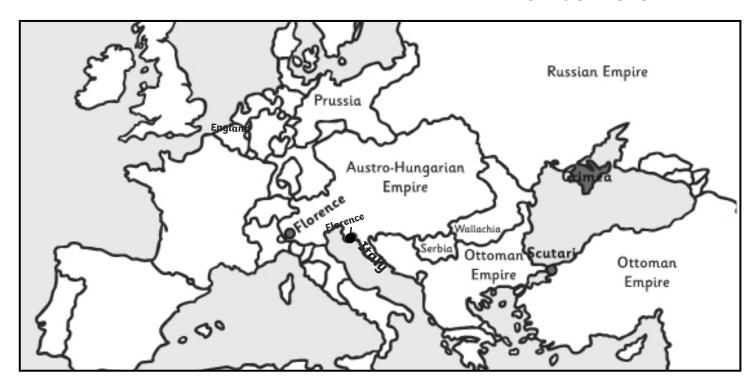

Florence Nightingale is very important to nursing and medicine today. She changed the way nursing was carried out and worked hard to improve the standards of hygiene in hospitals.

Florence Nightingale was born on 12th May 1820 in Italy. She lived with her father, who was a doctor, her mother and her older sister Parthenope ('Pop'). Her family was a wealthy British family. Both girls were named after the places in Italy they were born.

#### 1. Where did Florence train to be a nurse? Tick one.

| France  | Italy   |  |
|---------|---------|--|
| Germany | England |  |

In 1853, a war broke out in Crimea with France, Britain and Turkey all fighting against Russia.

Back at home, people read about the war and the way the soldiers were being cared for in the army hospitals. There was little food and it was often mouldy. The water was dirty. Men with injuries and diseases had to lie on the stone floor, while rats ran around them. There were no nurses to look after them and there was no proper medical care. Because of this, Florence Nightingale was asked to take a team of nurses to Crimea. It was the first time women had been allowed to serve in the army.

### 2. Which countries were fighting against Russia in the Crimean War?

| 1 |  |  |
|---|--|--|
|   |  |  |
| 2 |  |  |
|   |  |  |
| 3 |  |  |

Florence Nightingale is very important to nursing and medicine today. She changed the way nursing was carried out and worked hard to improve the standards of hygiene in hospitals.

Florence Nightingale was born on the 12th May 1820 in Italy. She lived with her father, who was a doctor, her mother and her older sister Parthenope ('Pop'). Her family was a wealthy British family. Both the girls were named after the places in Italy they were born.

Back at home, people read about the war and the way the soldiers were being cared for in the army hospitals. There was little food and it was often mouldy. The water was dirty. Men with injuries and diseases had to lie on the stone floor, while rats ran around them. There were no nurses to look after them and there was no proper medical care. Because of this, Florence Nightingale was asked to take a team of nurses to the Crimea. It was the first time women had been allowed to serve in the army.