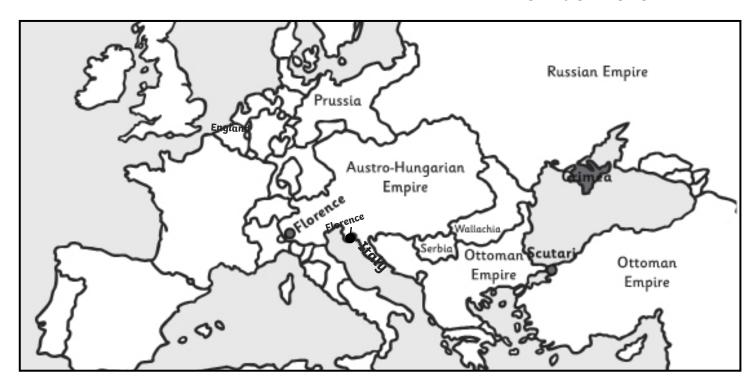

Florence Nightingale is very important to nursing and medicine today. She changed the way nursing was carried out and worked hard to improve the standards of hygiene in hospitals.

Florence Nightingale was born on 12th May 1820 in Italy. She lived with her father, who was a doctor, her mother and her older sister Parthenope ('Pop'). Her family was a wealthy British family. Both girls were named after the places in Italy they were born.

#### 1. Where did Florence train to be a nurse? Tick one.

| France  | Italy   |  |
|---------|---------|--|
| Germany | England |  |

In 1853, a war broke out in Crimea with France, Britain and Turkey all fighting against Russia.

Back at home, people read about the war and the way the soldiers were being cared for in the army hospitals. There was little food and it was often mouldy. The water was dirty. Men with injuries and diseases had to lie on the stone floor, while rats ran around them. There were no nurses to look after them and there was no proper medical care. Because of this, Florence Nightingale was asked to take a team of nurses to Crimea. It was the first time women had been allowed to serve in the army.

### 2. Which countries were fighting against Russia in the Crimean War?

| 1 |  |  |
|---|--|--|
|   |  |  |
| 2 |  |  |
|   |  |  |
| 3 |  |  |

Florence Nightingale is very important to nursing and medicine today. She changed the way nursing was carried out and worked hard to improve the standards of hygiene in hospitals.

Florence Nightingale was born on the 12th May 1820 in Italy. She lived with her father, who was a doctor, her mother and her older sister Parthenope ('Pop'). Her family was a wealthy British family. Both the girls were named after the places in Italy they were born.

Back at home, people read about the war and the way the soldiers were being cared for in the army hospitals. There was little food and it was often mouldy. The water was dirty. Men with injuries and diseases had to lie on the stone floor, while rats ran around them. There were no nurses to look after them and there was no proper medical care. Because of this, Florence Nightingale was asked to take a team of nurses to the Crimea. It was the first time women had been allowed to serve in the army.