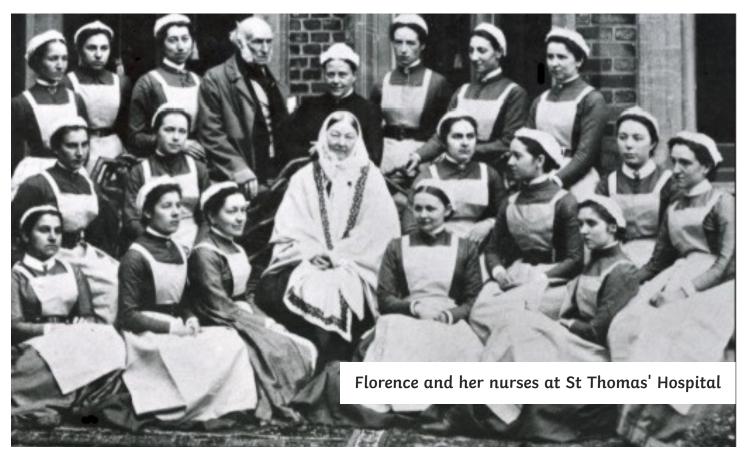

The soldiers called Florence Nightingale

'The Lady of the Lamp'.

The Crimean War ended in 1856. Florence returned to Britain in 1857 a hero. In 1860, Florence opened her own nurses' training school at St Thomas' Hospital, London.

The soldiers called Florence Nightingale

'The Lady of the Lamp'.

The Crimean War ended in 1856. The work Florence did in Scutari made her famous and she returned to Britain in 1857 a hero. In 1860 Florence opened her own nurses' training school at St Thomas's Hospital, London.