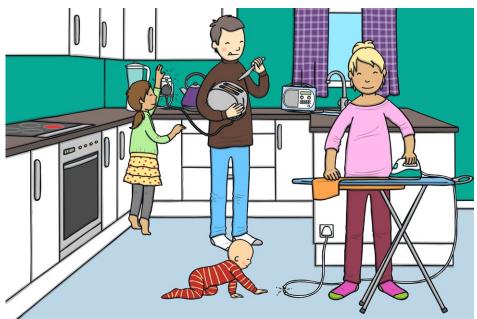

## **Spot the Electrical Dangers!**

Oh dear! This kitchen doesn't look very safe! How many electrical dangers can you find?

Make a list here;