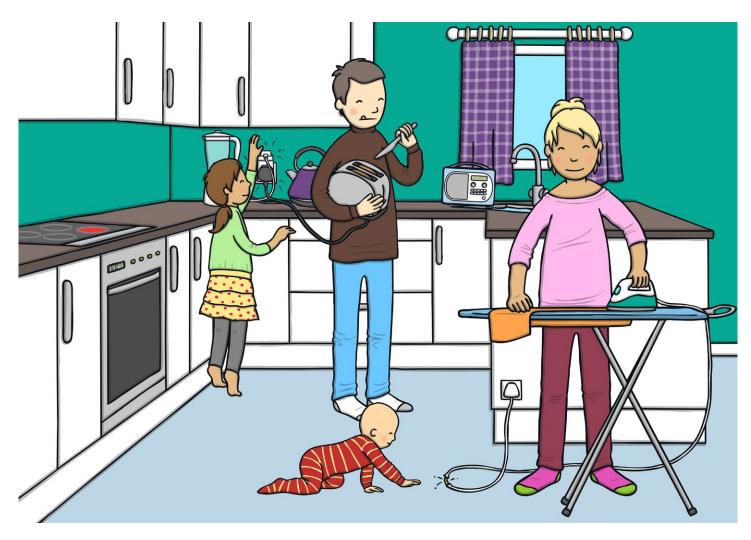

## **Spot the Electrical Dangers!**

Oh dear! This kitchen doesn't look very safe! How many electrical dangers can you find and circle?

Use your ideas from the picture to write a list of electrical safety rules for your home or classroom.

The first rule has been done for you.

1. Do not use electricity near water.