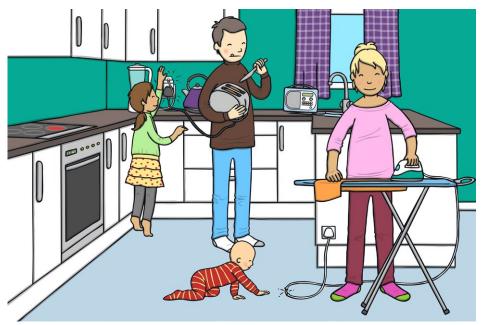

## **Spot the Electrical Dangers!**

Oh dear! This kitchen doesn't look very safe! Can you draw a circle around the electrical dangers in the picture?