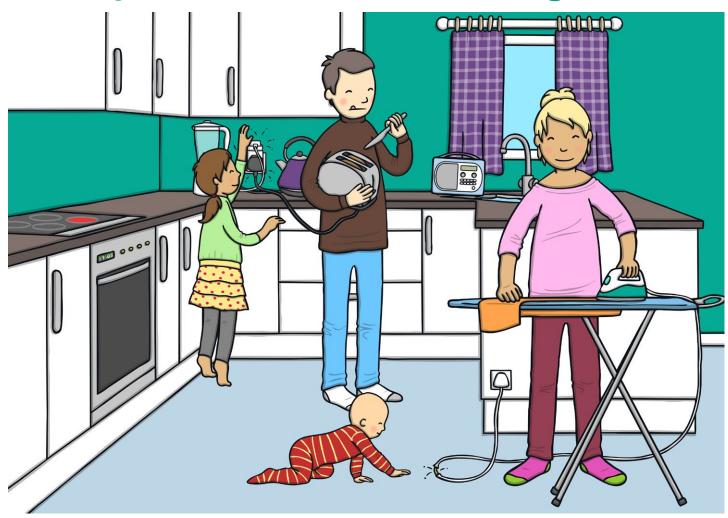

## **Spot the Electrical Dangers!**

Oh dear! This kitchen doesn't look very safe! How many electrical dangers can you find and circle?

Use your ideas from the picture to write a list of electrical safety rules for your home or classroom.

The first rule has been done for you.

1. Do not use electricity near water.