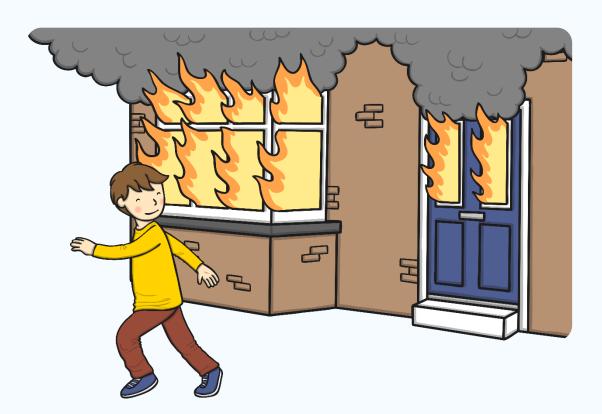

### Rule #5 - Get Out and Stay Out

It is important to get out of a burning building quickly and stay Never go back inside of a burning building!