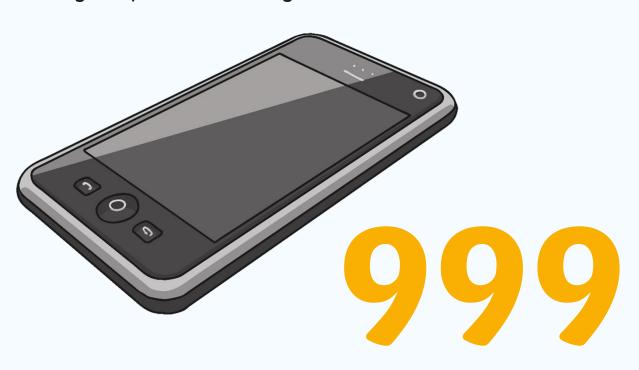

### Rule #7 - Know How to Call for Help

It is important to know how to call for help in case of an emergency.

Have your parents teach you how to call 999.