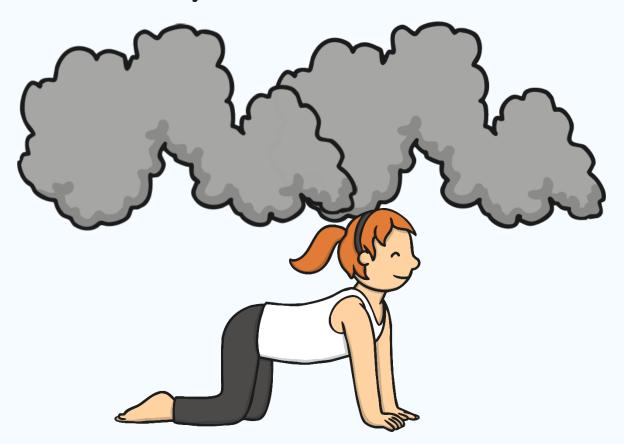

### Rule #4 - Stay Low

During a fire, always remember to stay low on the floor. Get down on all fours and crawl to the nearest exit.