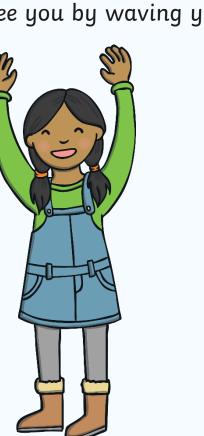

## Rule #3 – Never Hide During a Fire

Do not hide during a fire.

Always let the firefighters see you by waving your arms and

calling out to them.