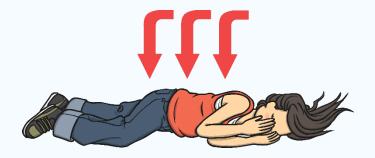

# Rule #2 - Stop, Drop and Roll

If your clothing catches on fire remember to:

- Stop,
- Drop
- And Roll