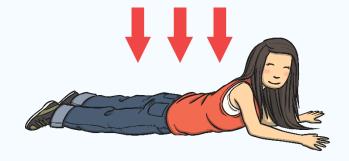

### Rule #4 - Stay Low

During a fire, always remember to stay low on the floor. Get down on all fours and crawl to the nearest exit.