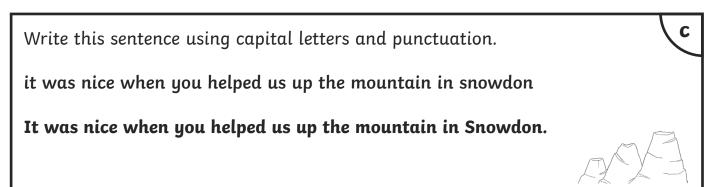

# Year 1 Summer Term 2 SPaG Mat

Which tricky word has Mr
Whoops been juggling with?

Practise writing these spellings.

dolphin \_\_\_\_\_
alphabet \_\_\_\_
phonics \_\_\_\_
elephant \_\_\_\_
when \_\_\_

| Write this sentence using capital letters and punctuation. | С |
|------------------------------------------------------------|---|
| it was nice when you helped us up the mountain in snowdon  |   |
|                                                            |   |