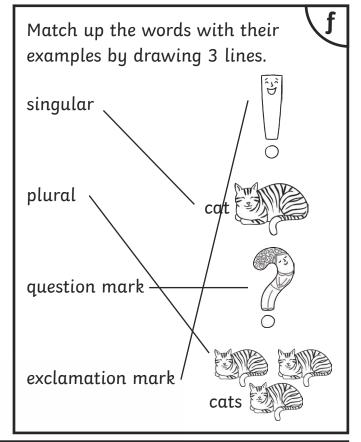

| my 🗌                                                              |  |  |
| driftwood                                                |                                                       | school 🗌                                                          |  |  |
|                                                          |                                                       |                                                                   |  |  |



### **Year 1** Summer Term 2 **Answers**

Which year 1 common exception word has Mr Whoops been juggling with? there

Practise writing these spellings. here here here here here here time time time time time house house house house about about about about Optional - follow your school's handwriting policy.













# Year 1 Summer Term 2 SPaG Mat

Which tricky word has Mr
Whoops been juggling with?

Practise writing these spellings.

dolphin \_\_\_\_\_
alphabet \_\_\_\_
phonics \_\_\_\_
elephant \_\_\_\_
when \_\_\_

| Write this sentence using capital letters and punctuation. | С |
|------------------------------------------------------------|---|
| it was nice when you helped us up the mountain in snowdon  |   |
|                                                            |   |





### **Year 1** Summer Term 2 **Answers**

Which tricky word has Mr Whoops been juggling with? called C

Practise writing these spellings. dolphin dolphin dolphin alphabet alphabet alphabet phonics phonics phonics elephant elephant elephant when when when when when Optional - follow your school's handwriting policy