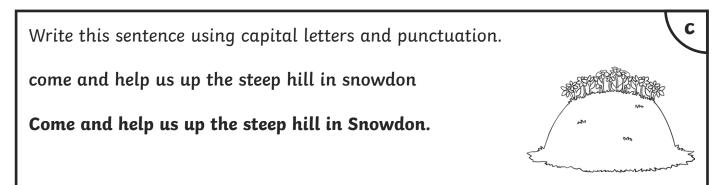

# Year 1 Summer Term 2 SPaG Mat

Which year 1 common exception word has Mr Whoops been juggling with?

| Write this sentence using capital letters and punctuation. | С |
|------------------------------------------------------------|---|
| come and help us up the steep hill in snowdon              |   |