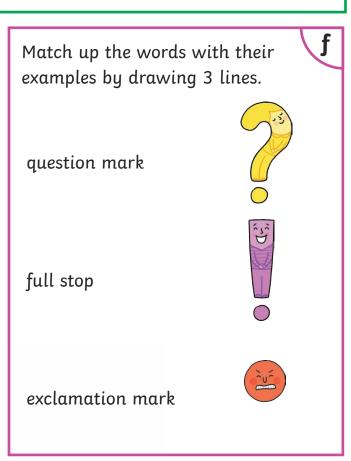

| e |







### Year 1 Summer Term 2 Answers



Which year 1 common exception word has Mr Whoops been juggling with?



Write this sentence using capital letters and punctuation.

you will see us up on the hill

You will see us up on the hill.









# Year 1 Summer Term 2 SPaG Mat

Which year 1 common exception word has Mr Whoops been juggling with?



| Write this sentence using capital letters and punctuation. | С |
|------------------------------------------------------------|---|
| come and help us up the steep hill in snowdon              |   |

| Circle the words you think should have a capital letter. |                                                       |                                                                   |  |  |
|------------------------------------------------------