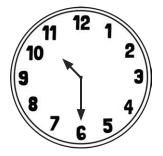

Write the time that is **2 hours after** the time on each clock.

twink

Write the time that is **2 hours after** the time on each clock.

visit twinkl.com