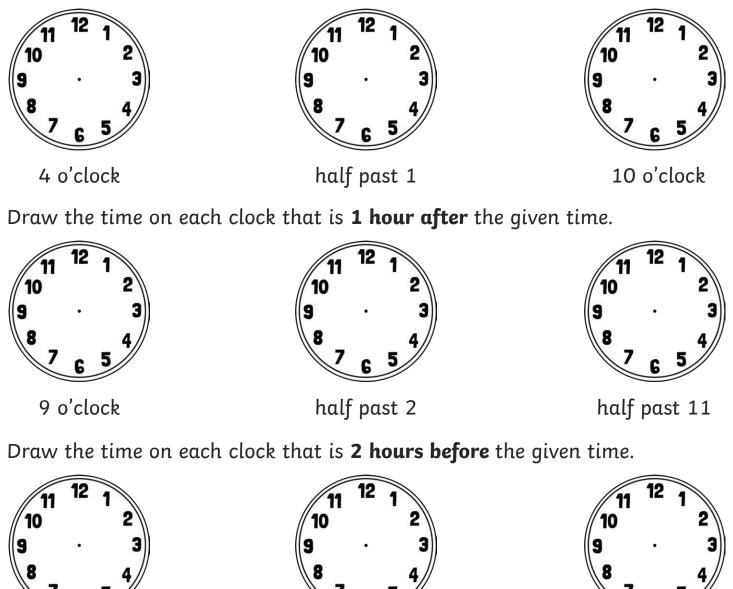

## Drawing the Time **Answers**

Draw the time on each clock that is **1 hour before** the given time.

4 o'clock

10 o'clock

Draw the time on each clock that is **1 hour after** the given time.

9 o'clock

half past 2

half past 11

Draw the time on each clock that is **2 hours before** the given time.

Draw the time on each clock that is **2 hours after** the given time.

visit twinkl.com