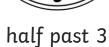

## Tell the Time: Drawing the Time

Draw the time on each clock that is **1 hour before** the given time.

3 o'clock

6 o'clock

Draw the time on each clock that is **2 hours after** the given time.

half past 12