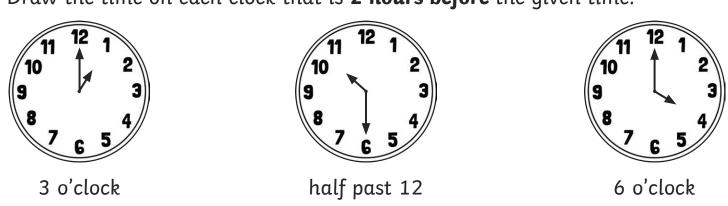

## Tell the Time: Drawing the Time

Draw the time on each clock that is **1 hour before** the given time.

3 o'clock

6 o'clock

Draw the time on each clock that is **2 hours after** the given time.

half past 12