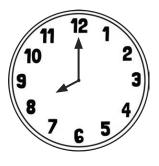

## Tell the Time: Writing the Time

Write the time that is **1 hour before** the time on each clock.

Write the time that is **1 hour after** the time on each clock.

Write the time that is **2 hours before** the time on each clock.

## Writing the Time **Answers**

Write the time that is **1 hour before** the time on each clock.

7 o'clock

Write the time that is **1 hour after** the time on each clock.

1 o'clock

half past 6

half past 4

Write the time that is **2 hours before** the time on each clock.