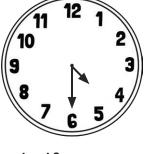

## Tell the Time: Writing the Time

Write the time that is **1 hour before** the time on each clock.

Write the time that is **1 hour after** the time on each clock.

Write the time that is **2 hours before** the time on each clock.

Write the time that is **2 hours after** the time on each clock.

twink