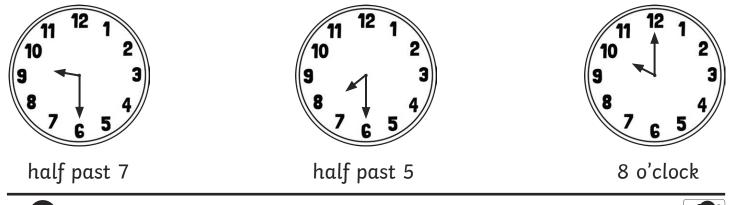

## Drawing the Time **Answers**

Draw the time on each clock that is **1 hour before** the given time.

4 o'clock

10 o'clock

Draw the time on each clock that is **1 hour after** the given time.

9 o'clock

half past 2

half past 11

Draw the time on each clock that is **2 hours before** the given time.

Draw the time on each clock that is **2 hours after** the given time.

visit twinkl.com