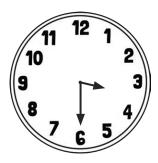

## Tell the Time: Writing the Time

Write the time that is **1 hour before** the time on each clock.

Write the time that is **1 hour after** the time on each clock.

Write the time that is **2 hours before** the time on each clock.

## Writing the Time **Answers**

Write the time that is **1 hour before** the time on each clock.

7 o'clock

Write the time that is **1 hour after** the time on each clock.

1 o'clock

half past 6

half past 4

Write the time that is **2 hours before** the time on each clock.