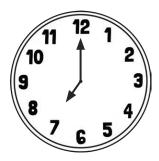

## Tell the Time: Writing the Time

Write the time that is **1 hour before** the time on each clock.

Write the time that is **1 hour after** the time on each clock.

Write the time that is **2 hours before** the time on each clock.

## Writing the Time **Answers**

Write the time that is **1 hour before** the time on each clock.

7 o'clock

Write the time that is **1 hour after** the time on each clock.

1 o'clock

half past 6

half past 4

Write the time that is **2 hours before** the time on each clock.