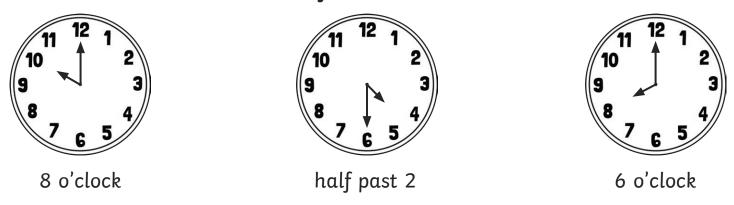

## Tell the Time: Drawing the Time

Draw the time on each clock that is **1 hour before** the given time.

3 o'clock

6 o'clock

Draw the time on each clock that is **2 hours after** the given time.

half past 12

## Drawing the Time **Answers**

Draw the time on each clock that is **1 hour before** the given time.

4 o'clock

10 o'clock

Draw the time on each clock that is **1 hour after** the given time.

9 o'clock

half past 2

half past 11

Draw the time on each clock that is **2 hours before** the given time.

Draw the time on each clock that is **2 hours after** the given time.

visit twinkl.com