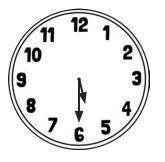

## Tell the Time: Writing the Time

Write the time that is **1 hour before** the time on each clock.

Write the time that is **1 hour after** the time on each clock.

Write the time that is **2 hours before** the time on each clock.

Write the time that is **2 hours after** the time on each clock.

twink

## Writing the Time **Answers**

Write the time that is **1 hour before** the time on each clock.

7 o'clock

Write the time that is **1 hour after** the time on each clock.

1 o'clock

half past 6

half past 4

Write the time that is **2 hours before** the time on each clock.