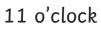

## Tell the Time: Drawing the Time

Draw the time on each clock that is **1 hour before** the given time.

3 o'clock

6 o'clock

Draw the time on each clock that is **2 hours after** the given time.

half past 12