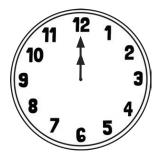

## Tell the Time: Writing the Time

Write the time that is **1 hour before** the time on each clock.

Write the time that is **1 hour after** the time on each clock.

Write the time that is **2 hours before** the time on each clock.

Write the time that is **2 hours after** the time on each clock.

twink