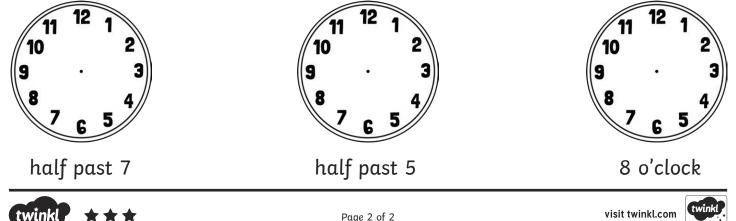

## Drawing the Time **Answers**

Draw the time on each clock that is **1 hour before** the given time.

4 o'clock

10 o'clock

Draw the time on each clock that is **1 hour after** the given time.

9 o'clock

half past 2

half past 11

Draw the time on each clock that is **2 hours before** the given time.

Draw the time on each clock that is **2 hours after** the given time.

visit twinkl.com