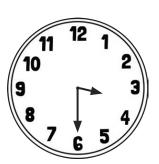

## Tell the Time: Writing the Time

Write the time that is **1 hour before** the time on each clock.

Write the time that is **1 hour after** the time on each clock.

Write the time that is **2 hours before** the time on each clock.

Write the time that is **2 hours after** the time on each clock.

twink

## Writing the Time **Answers**

Write the time that is **1 hour before** the time on each clock.

7 o'clock

Write the time that is **1 hour after** the time on each clock.

1 o'clock

half past 6

half past 4

Write the time that is **2 hours before** the time on each clock.