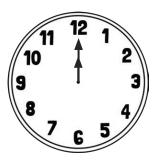

## Tell the Time: Writing the Time

Write the time that is **1 hour before** the time on each clock.

Write the time that is **1 hour after** the time on each clock.

Write the time that is **2 hours before** the time on each clock.

Write the time that is **2 hours after** the time on each clock.

twink

## Writing the Time **Answers**

Write the time that is **1 hour before** the time on each clock.

7 o'clock

Write the time that is **1 hour after** the time on each clock.

1 o'clock

half past 6

half past 4

Write the time that is **2 hours before** the time on each clock.