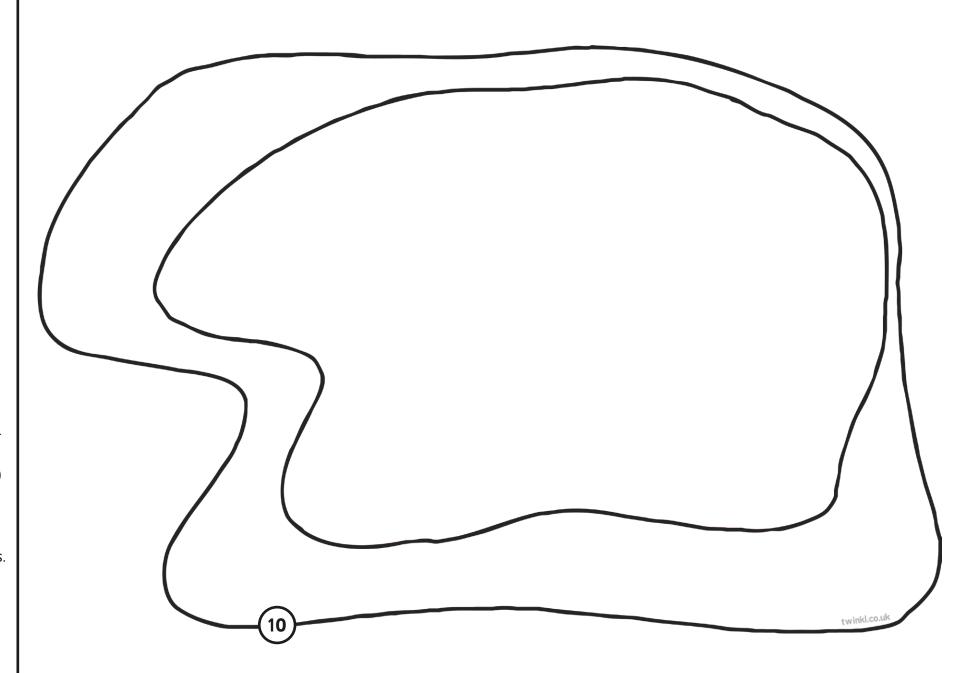

### **Instructions:**

Cut around the numbered line.

Stick the shape onto thick cardboard and cut around it.

Shade the whole shape in dark green.