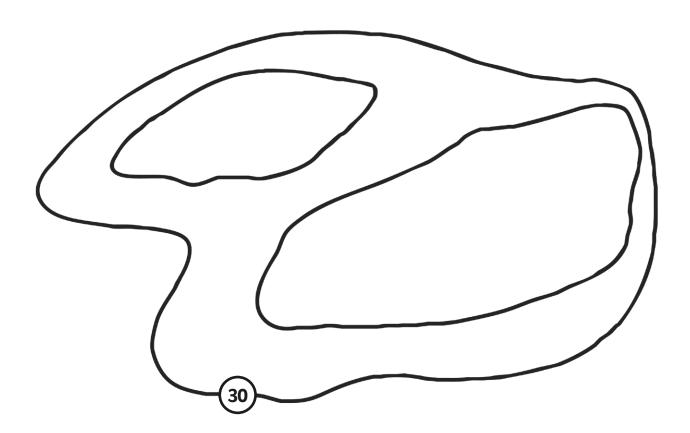

### **Instructions:**

Cut around the numbered line.

Stick the shape onto thick cardboard and cut around it.

Shade the whole shape in yellow.