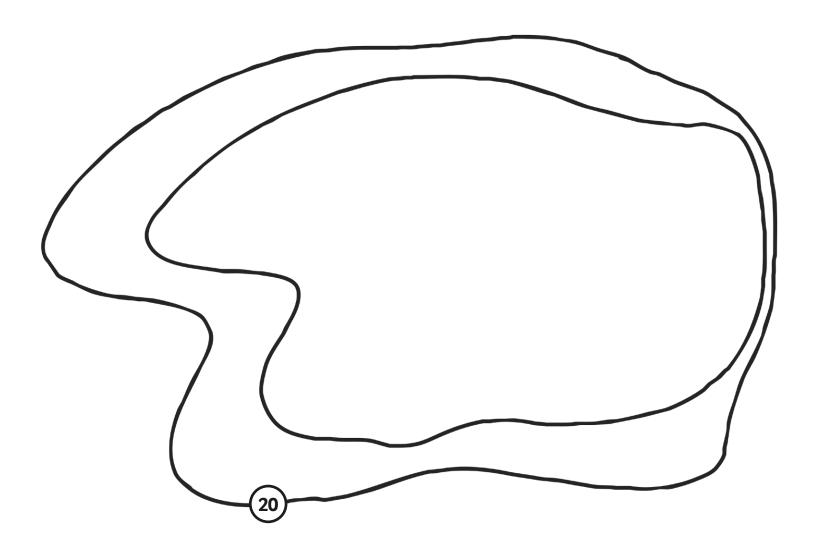

### **Instructions:**

Cut around the numbered line.

Stick the shape onto thick cardboard and cut around it.

Shade the whole shape in light green.