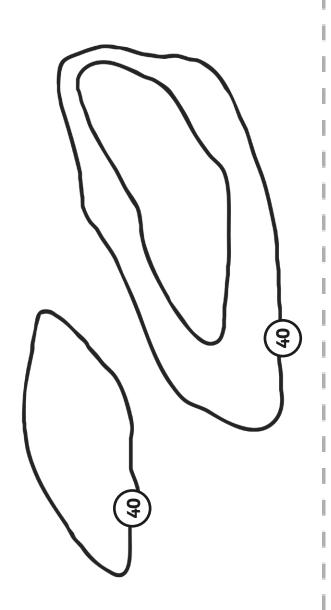

#### Instructions:

Cut around the numbered lines.

Stick the shape onto thick cardboard and cut around it.

Shade the shape labelled 40 in purple.

When your group has finished, stick your pieces of card together in number order, with 10 at the bottom and 60 at the top. Use the inner lines on each picture to help you line up your shapes.